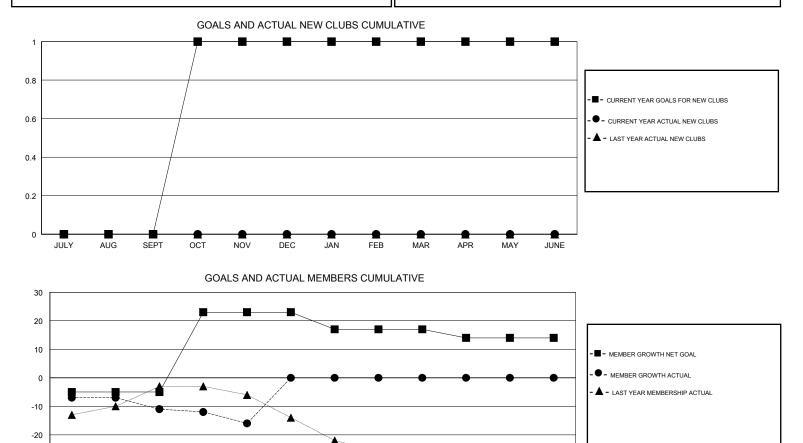

## GMT CA

| Clubs<br>RESULTS FOR 2018-2019 |   |   |   | Members<br>RESULTS FOR 2018-2019 |    |    |    |  |
|--------------------------------|---|---|---|----------------------------------|----|----|----|--|
|                                |   |   |   |                                  |    |    |    |  |
| JULY/AUG/SEPT                  | 0 | 0 | 0 | JULY/AUG/SEPT                    | -5 | 15 | 26 |  |
| OCT/NOV/DEC                    | 1 | 0 | 0 | OCT/NOV/DEC                      | 28 | 11 | 14 |  |
| JAN/FEB/MAR                    | 0 | 0 | 0 | JAN/FEB/MAR                      | -6 | 0  | 0  |  |
| APR/MAY/JUNE                   | 0 | 0 | 0 | APR/MAY/JUNE                     | -3 | 0  | 0  |  |

\* -30 -40 JULY AUG SEPT OCT NOV DEC JAN FEB MAR APR MAY JUNE ٦Г

| DROPPED CLUBS: 0 | 9 CLUBS OF 32 ADDED 1 OR MORE | GENDER DISTRIBUTION       |                          |     |
|------------------|-------------------------------|---------------------------|--------------------------|-----|
|                  | NEW MEMBERS                   | MALE                      | 720 (71.15%)             |     |
|                  |                               | FEMALE                    | 292 (28.85%)             |     |
| DROPPED MEMBERS  |                               | Women Percenta            | ge Fiscal Year Goal: 30% |     |
| DECEASED 7       | CLICK HERE FOR CUMULATIVE     | TOTAL FAMILY UNIT MEMBERS |                          | 218 |
| CLUB CANCELLED 0 | MEMBERSHIP DATA               |                           |                          |     |
| OTHER 33         |                               | FAMILY MEMBERS F          | 111                      |     |
| TOTAL 40         |                               |                           |                          |     |